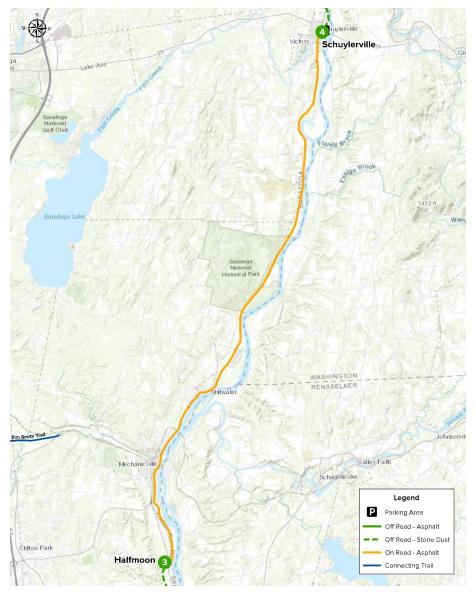

## **Schuylerville** to **Halfmoon**

Step-by-step bicycle directions to follow for this segment of the Empire State Trail.

## Start 4 Schuylerville

| Turn          | Notes                                                       | Distance |
|---------------|-------------------------------------------------------------|----------|
| 1             | Turn right onto Ferry St                                    | 371 ft   |
| ←             | Turn left onto US-4 S/Broad St/New York State Bicycle Rte 9 | -        |
| 1             | Continue to follow US-4 S/New York State Bicycle Rte 9      | 14.9 mi  |
| ←             | Turn left onto N Main St                                    | 1.98 mi  |
| <b>←</b>      | Turn left onto US-4 S                                       | 1.51 mi  |
| $\rightarrow$ | Turn right onto Upper Newtown Rd                            | 1,273 ft |

## End 3 Halfmoon

## Southbound along Champlain Valley Trail

**Disclaimer**: Trail users may encounter temporary or permanent changes to the trail route as described in this cue sheet. Trail users must exercise discretion at all times to assure personal safety, including staying alert for movements by vehicles and other trail users, as well as possible modifications to the trail route.