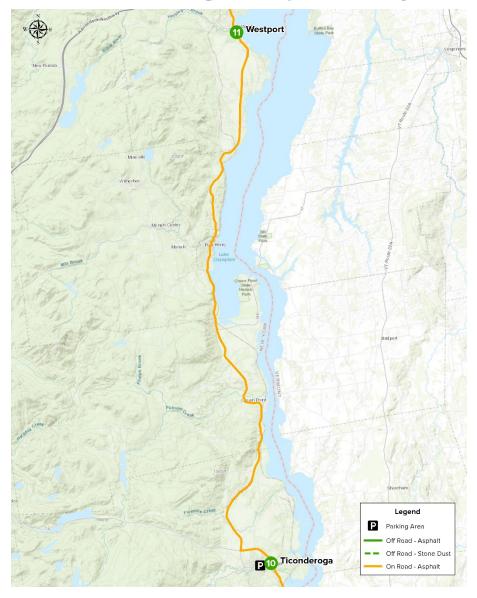

## Westport to Ticonderoga

Step-by-step bicycle directions to follow for this segment of the Empire State Trail.

## Start 11 Westport

| Turn     | Notes                                                                                       | Distance |
|----------|---------------------------------------------------------------------------------------------|----------|
|          | Head southeast on NY-22 S/NY-9N S/Main St/New<br>York State Bicycle Rte 9 toward Liberty St | -        |
| <b>↑</b> | Continue to follow NY-22 S/NY-9N S/New York<br>State Bicycle Rte 9                          | 17.5 mi  |
| <b>←</b> | Turn left onto NY-22 S/NY-9N S                                                              | 7.73 mi  |
| <b>←</b> | Turn left onto NY-22 S/NY-74 E                                                              | 1.61 mi  |

## End 10 Ticonderoga